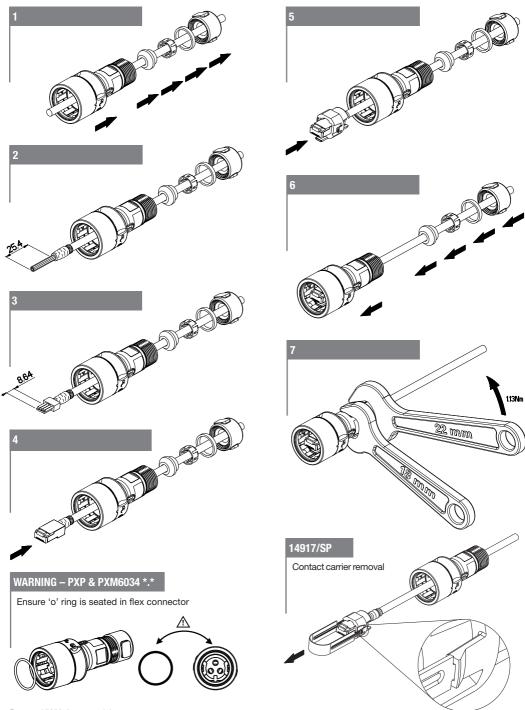

## Wiring and Assembly instructions

Before using the connector, it is important that these instructions are carefully read and understood to ensure the connector system is completely water tight and performs to specification.

## **Cable Glands**

To ensure the correct cable sealing, cable glands are supplied to accurately fit cable diameters from 4.0 to 8.0mm. It is important to choose the closest gland size to the cable being used.