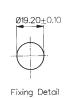

| Specifications                                                         | MP0013, MP0033                                                                                      | MP0013/2, MP0033/2                                                                                  |
|------------------------------------------------------------------------|-----------------------------------------------------------------------------------------------------|-----------------------------------------------------------------------------------------------------|
| Terminations:                                                          | Screw Terminals                                                                                     | Screw Terminals                                                                                     |
| Switching:                                                             | S.P. Push to make<br>Slow momentary action                                                          | S.P. Push to make<br>Slow momentary action                                                          |
| Max. Rating:                                                           | 1A, 50Vac/dc                                                                                        | 1A, 50Vac/dc                                                                                        |
| Contact Resistance:                                                    | <15mΩ                                                                                               | <15mΩ                                                                                               |
| Insulation Resistance:                                                 | $>10^4\mathrm{M}\Omega$                                                                             | $>10^4 \mathrm{M}\Omega$                                                                            |
| Dielectric Strength:                                                   | >2.5kVac                                                                                            | >2.5kVac                                                                                            |
| Operating Temp. Range:                                                 | –20°C to +85°C                                                                                      | -20°C to +85°C                                                                                      |
| Sealing<br>(Front of panel only):                                      | MP0033 only - internally sealed against ingress of water and dust                                   | MP0033/2 only - internally sealed against ingress of water and dust                                 |
| Materials<br>Mouldings:<br>Tags/Terminations:<br>Switch Body & Button: | Glass Filled Nylon<br>Brass, Silver Plated<br>Body: Brass, Chrome Plated<br>Button: Stainless Steel | Glass Filled Nylon<br>Brass, Silver Plated<br>Body: Brass, Chrome Plated<br>Button: Stainless Steel |
| Contacts:                                                              | Copper, Silver Plated                                                                               | Copper, Silver Plated                                                                               |
| Thread Size:                                                           | 0.747" x 26TPI                                                                                      | 0.747" x 26TPI                                                                                      |
| RoHS                                                                   | Compliant                                                                                           | Compliant                                                                                           |