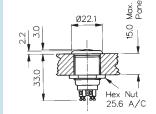

| Specifications                                                         | MP0013, MP0033                                                                                      | MP0013/2, MP0033/2                                                                                  |
|------------------------------------------------------------------------|-----------------------------------------------------------------------------------------------------|-----------------------------------------------------------------------------------------------------|
| Terminations:                                                          | Screw Terminals                                                                                     | Screw Terminals                                                                                     |
| Switching:                                                             | S.P. Push to make<br>Slow momentary action                                                          | S.P. Push to make<br>Slow momentary action                                                          |
| Max. Rating:                                                           | 1A, 50Vac/dc                                                                                        | 1A, 50Vac/dc                                                                                        |
| Contact Resistance:                                                    | <15mΩ                                                                                               | <15mΩ                                                                                               |
| Insulation Resistance:                                                 | $>10^4\mathrm{M}\Omega$                                                                             | $>10^4 \mathrm{M}\Omega$                                                                            |
| Dielectric Strength:                                                   | >2.5kVac                                                                                            | >2.5kVac                                                                                            |
| Operating Temp. Range:                                                 | –20°C to +85°C                                                                                      | -20°C to +85°C                                                                                      |
| Sealing<br>(Front of panel only):                                      | MP0033 only - internally sealed against ingress of water and dust                                   | MP0033/2 only - internally sealed against ingress of water and dust                                 |
| Materials<br>Mouldings:<br>Tags/Terminations:<br>Switch Body & Button: | Glass Filled Nylon<br>Brass, Silver Plated<br>Body: Brass, Chrome Plated<br>Button: Stainless Steel | Glass Filled Nylon<br>Brass, Silver Plated<br>Body: Brass, Chrome Plated<br>Button: Stainless Steel |
| Contacts:                                                              | Copper, Silver Plated                                                                               | Copper, Silver Plated                                                                               |
| Thread Size:                                                           | 0.747" x 26TPI                                                                                      | 0.747" x 26TPI                                                                                      |
| RoHS                                                                   | Compliant                                                                                           | Compliant                                                                                           |