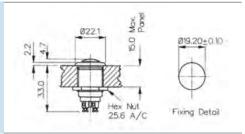

## **Push Button**

- Proud Fitting 22mm diameter
- 000 S.P. Push to Make
- 1A, 50V
- Brass, Chrome Plated Body, MP0033 Internally Sealed
  - Stainless Steel Button

Front Panel Mounting

- Prominent Button
- 22mm diameter
- S.P. Push to Make
- 1A, 50V
- 0000 Brass, Chrome Plated Body, Stainless Steel Button
- O MP0033/2 Internally Sealed

| Specifications                                                         | MP0013, MP0033                                                                                      | MP0013/2, MP0033/2                                                                                  |
|------------------------------------------------------------------------|-----------------------------------------------------------------------------------------------------|-----------------------------------------------------------------------------------------------------|
| Terminations:                                                          | Screw Terminals                                                                                     | Screw Terminals                                                                                     |
| Switching:                                                             | S.P. Push to make<br>Slow momentary action                                                          | S.P. Push to make<br>Slow momentary action                                                          |
| Max. Rating:                                                           | 1A, 50Vac/dc                                                                                        | 1A, 50Vac/dc                                                                                        |
| Contact Resistance:                                                    | <15mΩ                                                                                               | <15mΩ                                                                                               |
| Insulation Resistance:                                                 | $>10^4\mathrm{M}\Omega$                                                                             | $>10^4 \mathrm{M}\Omega$                                                                            |
| Dielectric Strength:                                                   | >2.5kVac                                                                                            | >2.5kVac                                                                                            |
| Operating Temp. Range:                                                 | –20°C to +85°C                                                                                      | -20°C to +85°C                                                                                      |
| Sealing<br>(Front of panel only):                                      | MP0033 only - internally sealed against ingress of water and dust                                   | MP0033/2 only - internally sealed against ingress of water and dust                                 |
| Materials<br>Mouldings:<br>Tags/Terminations:<br>Switch Body & Button: | Glass Filled Nylon<br>Brass, Silver Plated<br>Body: Brass, Chrome Plated<br>Button: Stainless Steel | Glass Filled Nylon<br>Brass, Silver Plated<br>Body: Brass, Chrome Plated<br>Button: Stainless Steel |
| Contacts:                                                              | Copper, Silver Plated                                                                               | Copper, Silver Plated                                                                               |
| Thread Size:                                                           | 0.747" x 26TPI                                                                                      | 0.747" x 26TPI                                                                                      |
| RoHS                                                                   | Compliant                                                                                           | Compliant                                                                                           |