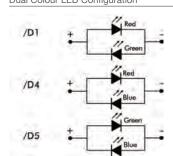

## Dual Colour LED Configuration

/BL

White 900mcd 3.6V 20mA White

/WH

/D1 Red/Green 2500mcd/5000mcd 2.05V/3.6V 20mA Black

Red/Blue 2000mcd/850mcd 2.0V/3.6V 20mA Black

/D4

/D5 Green/Blue 4000mcd/2000mcd 3.6V/3.6V

20mA Black