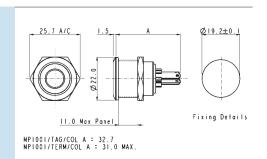

Tags: Copper Alloy Terminals: Copper Alloy Switch Body & Button: Stainless Steel Lens and Lens Body: Polycarbonate O ring: Nitrile Internal seal: Silicone Contact Plate: Gold Plated Thread size: 18.97mm x 26TPI