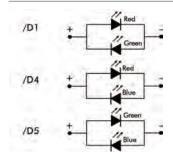

Red/Blue 2000mcd/850mcd 2.0V/3.6V 20mA Black

/D5 Green/Blue 4000mcd/2000mcd 3.6V/3.6V 20mA Black

/no suffix No resistor fitted. An appropriate resistor must be series connected by the user. Voltages as above. Illumination Voltage:

## **Dual Colour LED Configuration**