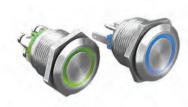

Operations Mechanical: 750,000 (min)

Electrical: 35,000 (min) Operating Pressure: 12N 0.57Nm

Screw Terminal Torque 0.2Nm Max

Materials

Switch assembly: UL94V-0 rated Polyamide (Nylon)

Copper Alloy Tags: Copper Alloy Terminals: Stainless Steel Switch Body & Button: Lens and Lens Body: Polycarbonate O ring: Internal seal: Nitrile Silicone Contact Plate: Gold Plated Thread size: 18.97mm x 26TPI