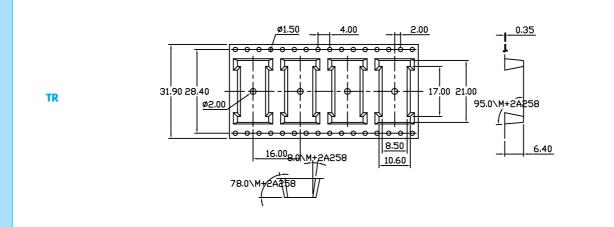

## **REEL TAPING**

| PACKAGING |        | ARKING<br>products)                             | LABELLING<br>(on packaging)                                                    |
|-----------|--------|-------------------------------------------------|--------------------------------------------------------------------------------|
|           |        | are individually marked with<br>g information:  | The label on each tray gives full information on the products contained.       |
|           | Side 1 | TRADE MARK<br>SERIES AND MODEL<br>DATE CODE     | P/N:<br>ELFNC:<br>Q.TY:<br>DATE CODE:                                          |
|           | Side 2 | rating<br>contacts                              | Made in Toiwan                                                                 |
|           |        | ll information may be available<br>me products. | A Bar code indicating Model, Quantity, Date<br>Code enables easy traceability. |