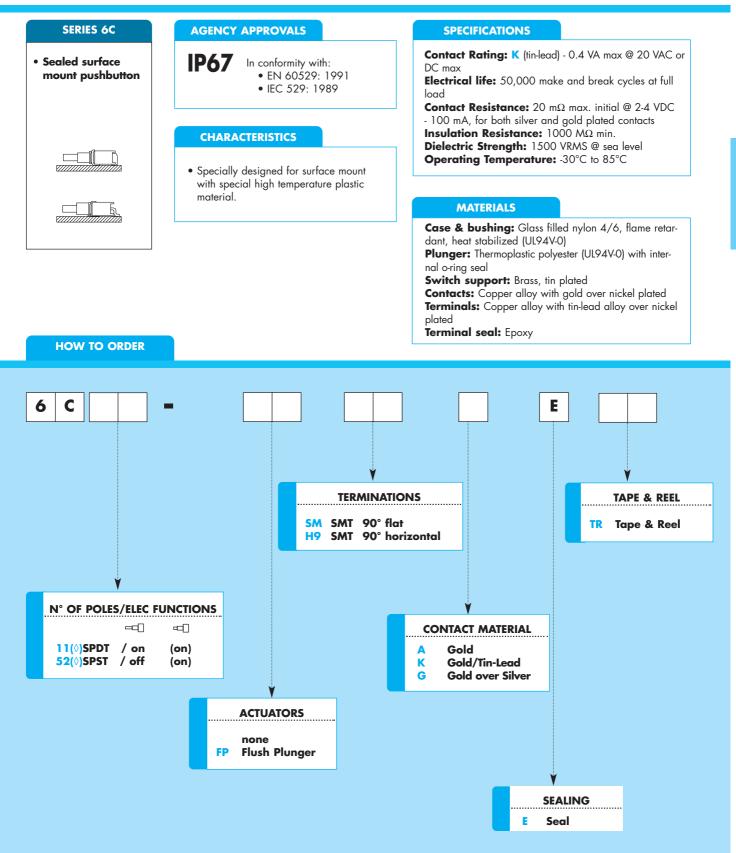

## PUSH BUTTONS



(0) Please enquire



## **PUSH BUTTONS**









## **REEL TAPING**



| PACKAGING |        | ARKING<br>products)                             | LABELLING<br>(on packaging)                                                    |
|-----------|--------|-------------------------------------------------|--------------------------------------------------------------------------------|
|           |        | are individually marked with<br>g information:  | The label on each tray gives full information on the products contained.       |
|           | Side 1 | TRADE MARK<br>SERIES AND MODEL<br>DATE CODE     | P/N:<br>ELFNC:<br>Q.TY:<br>DATE CODE:                                          |
|           | Side 2 | rating<br>contacts                              | Made in Toiwan