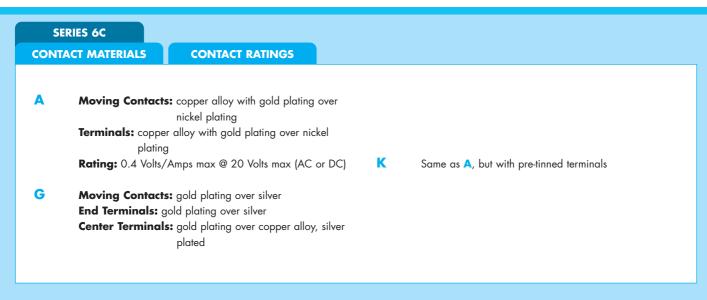

## PUSH BUTTONS



(0) Please enquire



## **PUSH BUTTONS**









## **REEL TAPING**



| PACKAGING |        | ARKING<br>products)                             | LABELLING<br>(on packaging)                                                    |
|-----------|--------|-------------------------------------------------|--------------------------------------------------------------------------------|
|           |        | are individually marked with<br>g information:  | The label on each tray gives full information on the products contained.       |
|           | Side 1 | TRADE MARK<br>SERIES AND MODEL<br>DATE CODE     | P/N:<br>ELFNC:<br>Q.TY:<br>DATE CODE:                                          |
|           | Side 2 | rating<br>contacts                              | Made in Toiwan                                                                 |
|