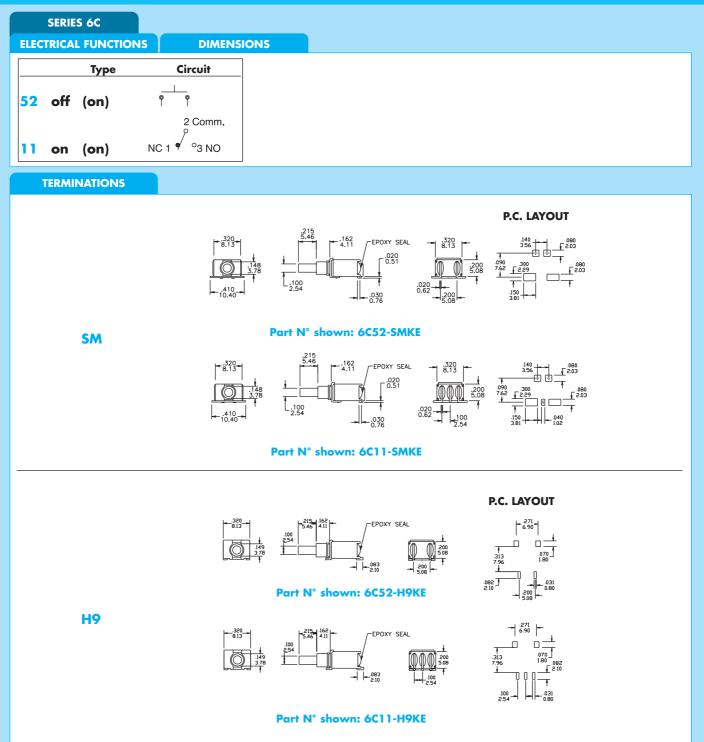

## PUSH BUTTONS



(0) Please enquire



## **PUSH BUTTONS**









## **REEL TAPING**



| PACKAGING |        | ARKING<br>products)                             | LABELLING<br>(on packaging)                                                    |
|-----------|--------|-------------------------------------------------|--------------------------------------------------------------------------------|
|           |        | are individually marked with<br>g information:  | The label on each tray gives full information on the products contained.       |
|           | Side 1 | TRADE MARK<br>SERIES AND MODEL<br>DATE CODE     | P/N:<br>ELFNC:<br>Q.TY:<br>DATE CODE:                                          |
|           | Side 2 | rating<br>contacts                              | Made in Toiwan                                                                 |