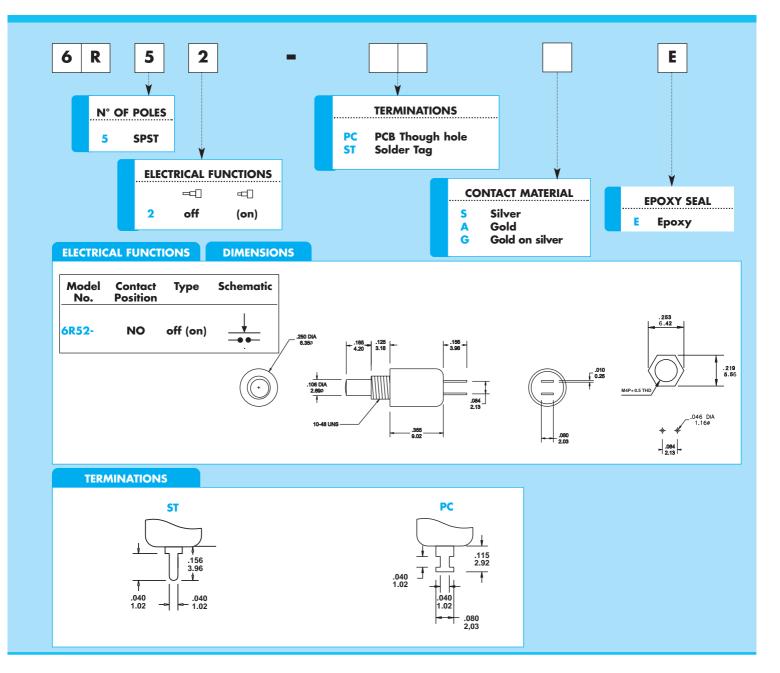

## **CHARACTERISTICS**

- Over travel
- Normally open contact
- Extremely miniaturized

#### **SPECIFICATIONS**

Contact Rating: Gold plated over nickel plated - 0.4 VA max @ 20 VAC or DC max

Contact Resistance: 30 m $\Omega$  max. initial @ 2-4 VDC - 10 mA, for both silver and gold plated contacts