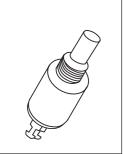

#### **SERIES 6R**

 Subminiature Reset Push Button

## **CHARACTERISTICS**

- Over travel
- Normally open contact
- Extremely miniaturized