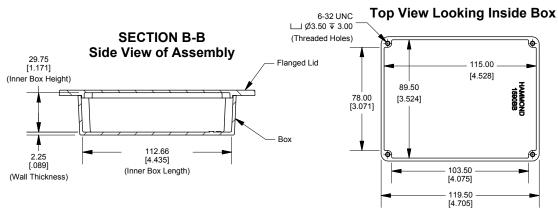

Enclosures can be Factory Modified (Milling, Drilling, Printing etc.)
Contact Factory mjm@hammondmfg.com for quotes
Solid models of this enclosure available in STEP or IGES.

## NOTE

Purchased assembly includes box, lid and 4 cover screws. Box and lid are made from Diecast Aluminum Alloy. Silicone Gasket supplied with liquid resistant enclosure.

| PART NUMBERS                                          |                |
|-------------------------------------------------------|----------------|
| 1590BBFL Enclosure                                    |                |
| Natural Finish Enclosure                              | 1590BBFL       |
| Black Textured Enclosure                              | 1590BBFLBK     |
| 1590BBFL Liquid Resistant Enclosure (Silicone Gasket) |