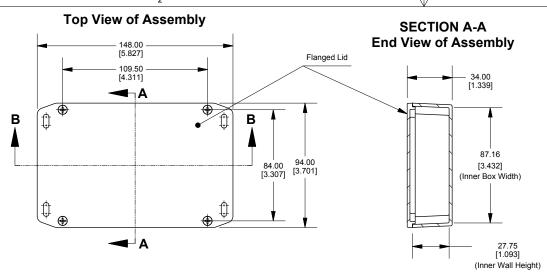

Enclosures can be Factory Modified (Milling, Drilling, Printing etc.)
Contact Factory mjm@hammondmfg.com for quotes
Solid models of this enclosure available in STEP or IGES.

## NOTE

Purchased assembly includes box, lid and 4 cover screws. Box and lid are made from Diecast Aluminum Alloy. Silicone Gasket supplied with liquid resistant enclosure.

| PART NUMBERS                                          |                |
|-------------------------------------------------------|----------------|
| 1590BBFL Enclosure                                    |                |
| Natural Finish Enclosure                              | 1590BBFL       |
| Black Textured Enclosure                              | 1590BBFLBK     |
| 1590BBFL Liquid Resistant Enclosure (Silicone Gasket) |