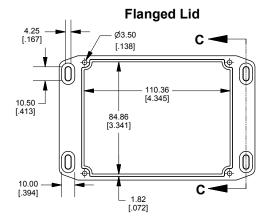

Enclosures can be Factory Modified (Milling, Drilling, Printing etc.)
Contact Factory mjm@hammondmfg.com for quotes
Solid models of this enclosure available in STEP or IGES.

## NOTE

Purchased assembly includes box, lid and 4 cover screws. Box and lid are made from Diecast Aluminum Alloy. Silicone Gasket supplied with liquid resistant enclosure.

| PART NUMBERS                                          |                |
|-------------------------------------------------------|----------------|
| 1590BBFL Enclosure                                    |                |
| Natural Finish Enclosure                              | 1590BBFL       |
| Black Textured Enclosure                              | 1590BBFLBK     |
| 1590BBFL Liquid Resistant Enclosure (Silicone Gasket) |