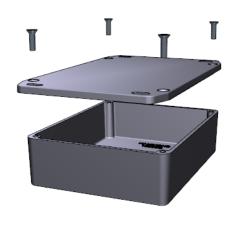

## NOTE

Purchased assembly includes box, lid and 4 cover screws. Box and lid are made from Diecast Aluminum Alloy. Silicone Gasket supplied with liquid resistant enclosure.

| PART NUMBERS                                          |                |
|-------------------------------------------------------|----------------|
| 1590BBFL Enclosure                                    |                |
| Natural Finish Enclosure                              | 1590BBFL       |
| Black Textured Enclosure                              | 1590BBFLBK     |
| 1590BBFL Liquid Resistant Enclosure (Silicone Gasket) |                |
| Natural Finish Enclosure                              | 1590WBBFL      |
| Black Textured Enclosure                              | 1590WBBFLBK    |
| ACCESSORIES                                           |                |
| Recommended Torque: 75 ozf.in / 55 cN.m               |                |
| Liquid Resistant Cover Screws                         |                |
| Stainless Steel Cover Screws (Pkg 100)                | 1590WMS100     |
| [6-32 x 1/2" With O-Ring]                             | 1330001010100  |
| Black Stainless Steel Cover Screws (Pkg 100)          | 1590WMS100BK   |
| [6-32 x 1/2" With O-Ring]                             | 1000WWO TOODIC |
| Standard Cover Screws                                 |                |
| Plated Cover Screws (Pkg 100)                         | 1590MS100      |
| [6-32 x 1/2"]                                         | 10001110 100   |
| Black Cover Screws (Pkg 100)                          | 1590MS100BK    |
| [6-32 x 1/2"]                                         | 1000WIO 100DIX |
| HAMMOND                                               |                |
|                                                       |                |
|                                                       |                |