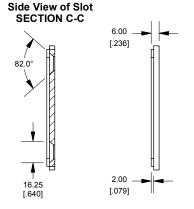

Enclosures can be Factory Modified (Milling, Drilling, Printing etc.)
Contact Factory mjm@hammondmfg.com for quotes
Solid models of this enclosure available in STEP or IGES.

## NOTE

Purchased assembly includes box, lid and 4 cover screws. Box and lid are made from Diecast Aluminum Alloy. Silicone Gasket supplied with liquid resistant enclosure.

| PART NUMBERS                                          |                |
|-------------------------------------------------------|----------------|
| 1590BBFL Enclosure                                    |                |
| Natural Finish Enclosure                              | 1590BBFL       |
| Black Textured Enclosure                              | 1590BBFLBK     |
| 1590BBFL Liquid Resistant Enclosure (Silicone Gasket) |