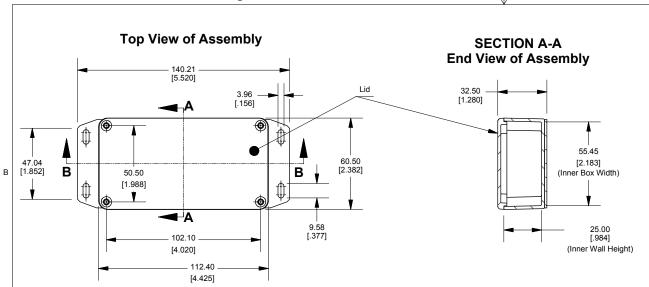

Lid

1.50

[.059]

Ø4.00

[.157]

- 1.82 [.072]

2.00 1.0791

(Wall Thickness)

Flanged Box

**Top View Looking Inside Box** 

Enclosures can be Factory Modified (Milling, Drilling, Printing etc.) Contact Factory mjm@hammondmfg.com for quotes Solid models of this enclosure available in STEP or IGES.

www.hammondmfg.com

HAIMIMOND MANUFACTURING TM 1590BF

**Dimensions:** 

[.236]

2.00

[.079]

**SECTION B-B** 

**Side View of Assembly** 

107.05

[4.215]

(Inner Box Length)

Lid

103.21

[4.064]

111.60

[4.394]

51.81

[2.040]

27.00

[1.063]

(Inner Box Height)

60.20

[2.370]