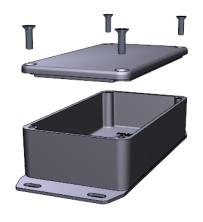

## NOTE

Purchased assembly includes box, lid and 4 cover screws. Box and lid are made from Diecast Aluminum Alloy. Silicone Gasket supplied with liquid resistant enclosure. Bottom Flange is Welded.

| PART NUMBERS                                        |                |
|-----------------------------------------------------|----------------|
| 1590BF Enclosure                                    |                |
| Natural Finish Enclosure                            | 1590BF         |
| Black Textured Enclosure                            | 1590BFBK       |
| 1590BF Liquid Resistant Enclosure (Silicone Gasket) |                |
| Natural Finish Enclosure                            | 1590WBF        |
| Black Textured Enclosure                            | 1590WBFBK      |
| ACCESSORIES                                         |                |
| Recommended Torque: 75 ozf.in / 55 cN.m             |                |
| Liquid Resistant Cover Screws                       |                |
| Stainless Steel Cover Screws (Pkg 100)              | 1590WMS100     |
| [6-32 x 1/2" With O-Ring]                           |                |
| Black Stainless Steel Cover Screws (Pkg 100)        | 1590WMS100BK   |
| [6-32 x 1/2" With O-Ring]                           |                |
| Standard Cover Screws                               |                |
| Plated Cover Screws (Pkg 100)                       | 1590MS100      |
| [6-32 x 1/2"]                                       |                |
| Black Cover Screws (Pkg 100)                        | 1590MS100BK    |
| [6-32 x 1/2"]                                       | 1090INIO TOOBK |
|                                                     |                |