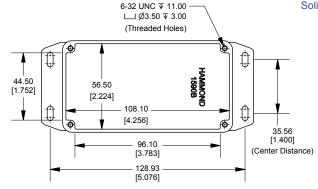

## NOTE

Purchased assembly includes box, lid and 4 cover screws. Box and lid are made from Diecast Aluminum Alloy. Silicone Gasket supplied with liquid resistant enclosure. Bottom Flange is Welded.

| PART NUMBERS                                        |                |
|-----------------------------------------------------|----------------|
| 1590BF Enclosure                                    |                |
| Natural Finish Enclosure                            | 1590BF         |
| Black Textured Enclosure                            | 1590BFBK       |
| 1590BF Liquid Resistant Enclosure (Silicone Gasket) |                |
| Natural Finish Enclosure                            | 1590WBF        |
| Black Textured Enclosure                            | 1590WBFBK      |
| ACCESSORIES                                         |                |
| Recommended Torque: 75 ozf.in / 55 cN.m             |                |
| Liquid Resistant Cover Screws                       |                |
| Stainless Steel Cover Screws (Pkg 100)              | 1590WMS100     |
| [6-32 x 1/2" With O-Ring]                           |                |
| Black Stainless Steel Cover Screws (Pkg 100)        | 1590WMS100BK   |
| [6-32 x 1/2" With O-Ring]                           |                |
| Standard Cover Screws                               |                |
| Plated Cover Screws (Pkg 100)                       | 1590MS100      |
| [6-32 x 1/2"]                                       |                |
| Black Cover Screws (Pkg 100)                        | 1590MS100BK    |
| [6-32 x 1/2"]                                       | 1090INIO TOOBK |
|                                                     |                |