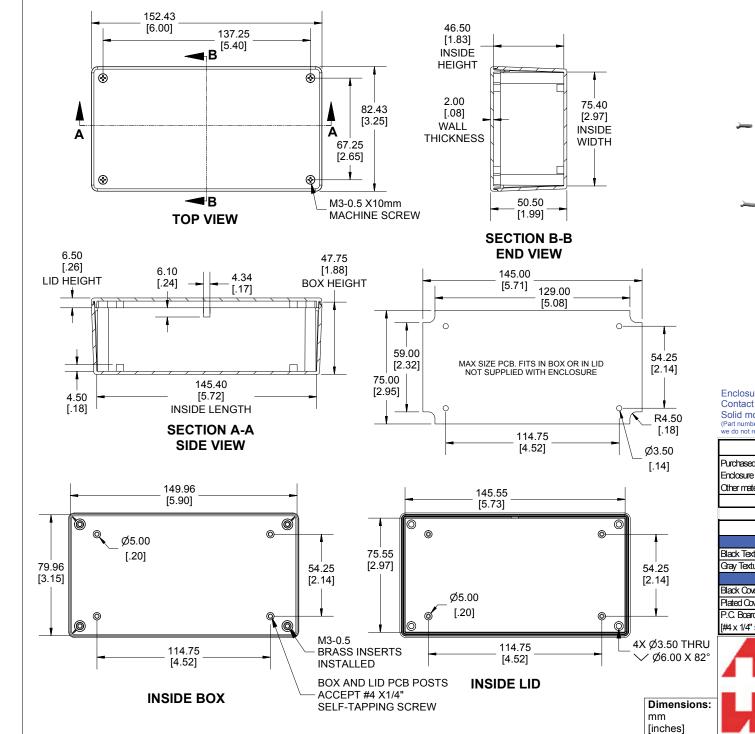

Enclosures can be Factory Modified (Milling, Drilling, Printing etc.) Contact Factory mjm@hammondmfg.com for quotes Solid models of this enclosure available in STEP or IGES. (Part number and text placement/orientation on our products are subject to change, we do not recommend using them as a locating reference for modification purposes)

| we do not recommend using them as a locating reference for modification purposes) |                       |
|-----------------------------------------------------------------------------------|-----------------------|
| NOTE                                                                              |                       |
| Purchased assembly includes box, lid, 4 cover screws and installed brass inserts. |                       |
| Enclosure molded from FRABS UL 94-V0 Plastic.                                     |                       |
| Other materials / colours available consult factory.                              |                       |
| Recommended Torque : (43-50) Ozf.in / (30-35) cN.m                                |                       |
|                                                                                   |                       |
| PART NUMBERS                                                                      |                       |
| 1591XXD Er                                                                        | nclosure              |
| Black Textured Enclosure                                                          | 1591XXDBK             |
| Gray Textured Enclosure                                                           | 1591XXDGY             |
| ACCESSORIES                                                                       |                       |
| Black Cover Screws [MB-0.5 X 10mm]                                                | 1591MS100BK (Pkg 100) |
| Plated Cover Screws [MB-0.5 X 10mm]                                               | 1591MS100 (Pkg 100)   |
| P.C. Board Screws                                                                 | 1593ATS50 (Pkg 50)    |
| [#4 x 1/4" self-tapping (6.4mm)]                                                  | 1593ATS100 (Pkg 100)  |
| HAMMOND                                                                           |                       |
| A MANUFACTURING.                                                                  |                       |
| <b>1</b> 591XXD                                                                   |                       |
| www.hammondmfg.com                                                                |                       |