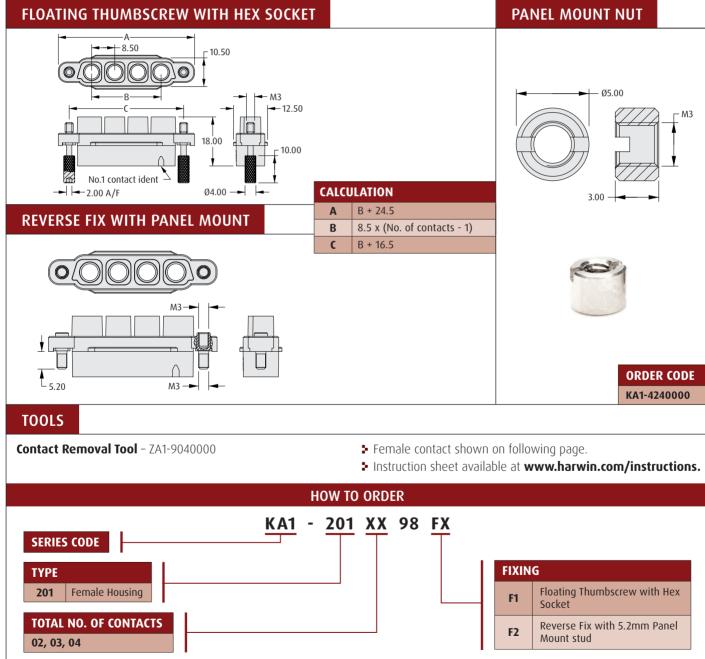

## **Female Cable Connector Housings**

- **▶** All contact locations are individually shrouded.
- ▶ No. 1 position identified on housing.
- Scoop-proof contacts.
- ➤ Stainless steel screw fixing to mate with applicable male connector.

All dimensions in mm.