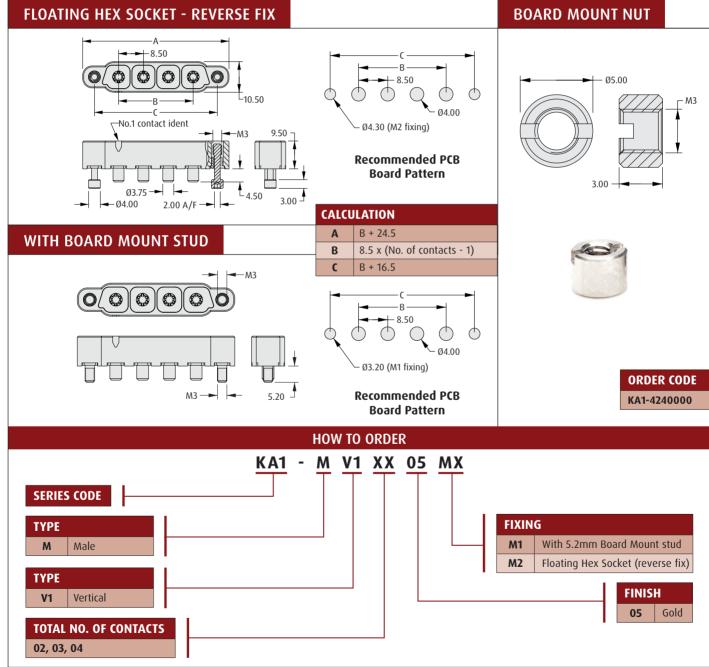

## Male Vertical Throughboard

- **▶** All contact locations are individually shrouded.
- ▶ No. 1 position identified on housing.
- Scoop-proof contacts.
- **▶** Stainless steel screw fixing to mate with applicable female connector.
- Supplied in tubes with pick and place caps.
- Order nuts for board mount separately.

All dimensions in mm.