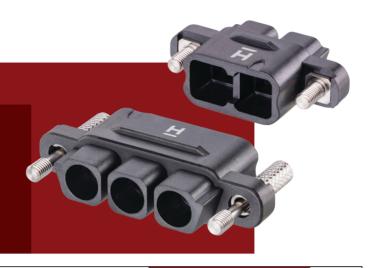

## **Female Cable Connector Housings**

- **▶** All contact locations are individually shrouded.
- ▶ No. 1 position identified on housing.
- Scoop-proof contacts.
- ➤ Stainless steel screw fixing to mate with applicable male connector.