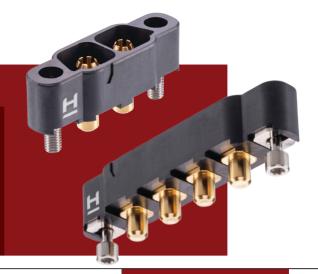

## Male Vertical Throughboard

- **▶** All contact locations are individually shrouded.
- ▶ No. 1 position identified on housing.
- Scoop-proof contacts.
- **▶** Stainless steel screw fixing to mate with applicable female connector.
- Supplied in tubes with pick and place caps.
- Order nuts for board mount separately.