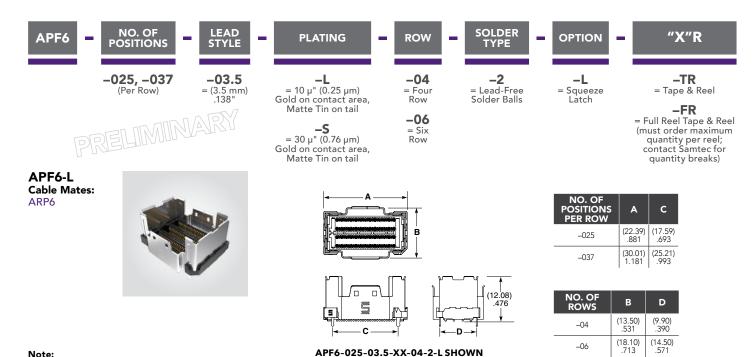

#### **FEATURES & BENEFITS**

- Industry's highest density 112G PAM4 cable system
- BGA solder ball attach
- 34 AWG ultra-low skew twinax
- 0.635 mm contact pitch; 2.20 x 2.40 mm row-to-row pitch
- 4 to 6 rows (8 rows in development)
- Up to 96 twinax cables
- Squeeze latch or extraction tool configuration
- Single-ended micro coax configuration in development

## **KEY SPECIFICATIONS**

| PITCH            | CABLE                        | SIGNAL<br>ROUTING        | INSULATOR<br>MATERIAL | CONTACT<br>MATERIAL | PLATING                             | OPERATING<br>TEMP RANGE |
|------------------|------------------------------|--------------------------|-----------------------|---------------------|-------------------------------------|-------------------------|
| (0.635 mm) .025" | 34 AWG ultra-low skew twinax | 92 $\Omega$ Differential | Black LCP             | Copper Alloy        | Au or Sn over 50 μ"<br>(1.27 μm) Ni | -40 °C to +125 °C       |

### (0.635 mm) .025" • HIGH-DENSITY/PERFORMANCE CABLE

View complete specifications at: samtec.com?ARP6

**Note:**Some sizes, styles and options are non-standard, non-returnable.

View complete specifications at: samtec.com?APF6