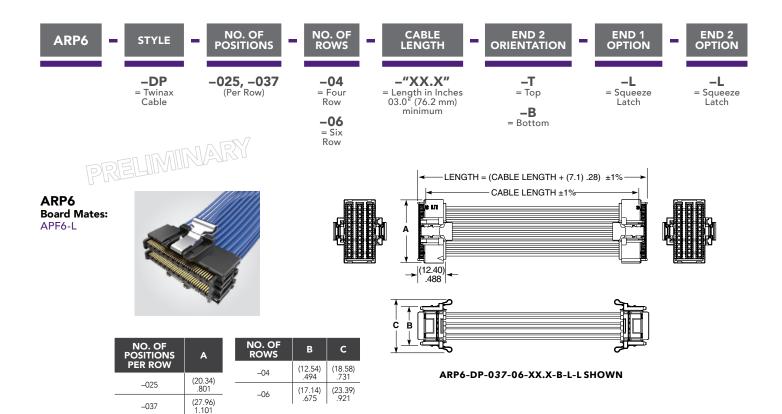

### (0.635 mm) .025" • HIGH-DENSITY/PERFORMANCE CABLE

View complete specifications at: samtec.com?ARP6

**Note:**Some sizes, styles and options are non-standard, non-returnable.

View complete specifications at: samtec.com?APF6