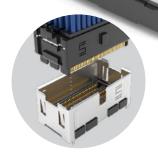

# ACCELERATE\*HP

# **EXTREME DENSITY CABLE-ON-SUBSTRATE**

(0.635 mm) .025" PITCH

112 G b p s

#### **FEATURES & BENEFITS**

- Industry's highest density 112G PAM4 cable system
- BGA solder ball attach
- 34 AWG ultra-low skew twinax
- 0.635 mm contact pitch; 2.20 x 2.40 mm row-to-row pitch
- 4 to 6 rows (8 rows in development)
- Up to 96 twinax cables
- Squeeze latch or extraction tool configuration
- Single-ended micro coax configuration in development







Squeeze Latching

## **KEY SPECIFICATIONS**

| PITCH            | CABLE                        | SIGNAL<br>ROUTING        | INSULATOR<br>MATERIAL | CONTACT<br>MATERIAL | PLATING                             | OPERATING<br>TEMP RANGE |
|------------------|------------------------------|--------------------------|-----------------------|---------------------|-------------------------------------|-------------------------|
| (0.635 mm) .025" | 34 AWG ultra-low skew twinax | 92 $\Omega$ Differential | Black LCP             | Copper Alloy        | Au or Sn over 50 μ"<br>(1.27 μm) Ni | -40 °C to +125 °C       |



### (0.635 mm) .025" • HIGH-DENSITY/PERFORMANCE CABLE



View complete specifications at: samtec.com?ARP6



**Note:**Some sizes, styles and options are non-standard, non-returnab