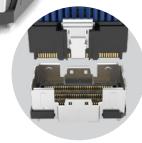

#### **FEATURES & BENEFITS**

- Industry's highest density 112G PAM4 cable system
- BGA solder ball attach
- 34 AWG ultra-low skew twinax
- 0.635 mm contact pitch; 2.20 x 2.40 mm row-to-row pitch
- 4 to 6 rows (8 rows in development)
- Up to 96 twinax cables
- Squeeze latch or extraction tool configuration
- Single-ended micro coax configuration in development