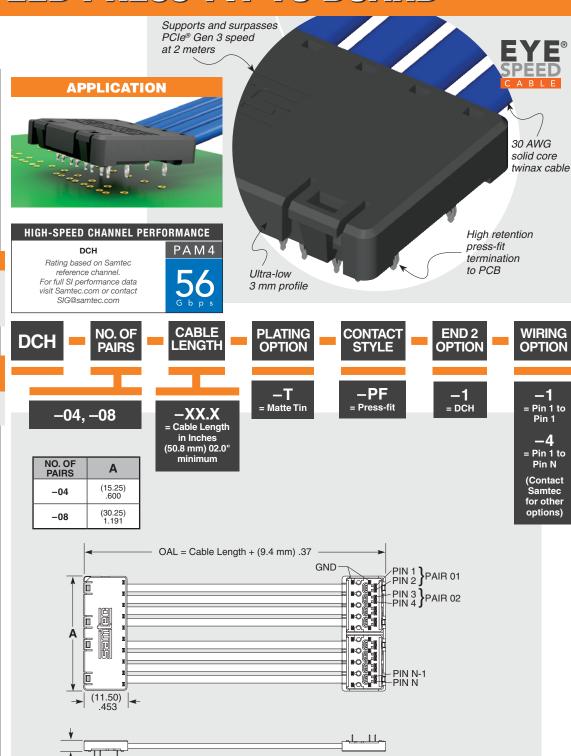

# **HIGH-SPEED PRESS-FIT TO BOARD**

## **SPECIFICATIONS**

For complete specifications and recommended PCB layouts see www.samtec.com?DCH

Cable: 30 AWG solid core twinax cable Signal Routing: 100 O

Insulator Material: Liquid Crystal Polymer Terminal Material: Copper Alloy
Operating Temp Range:
-25 °C to +105 °C
RoHS Compliant: