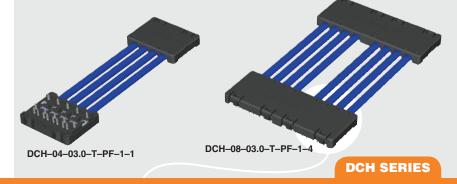

# **HIGH-SPEED PRESS-FIT TO BOARD**

## **SPECIFICATIONS**

For complete specifications and recommended PCB layouts see www.samtec.com?DCH

Cable: 30 AWG solid core twinax cable Signal Routing: 100 O

Insulator Material: Liquid Crystal Polymer Terminal Material: Copper Alloy
Operating Temp Range:
-25 °C to +105 °C
RoHS Compliant:

### **TOOLING**

- Flat block is recommended as a mating tool.
- Extraction Tool: CAT-EX-DCC-01

## **ALSO AVAILABLE** (MOQ Required)

- Other cable lengths
- · Other wiring options

### Notes: Patent Pending

Cable lengths longer than 40.00" (1 meter) are not supported with S.I. test data.

Design your High-Speed Cable with Samtec's High-Speed Cable Solutionator® at www.samtec.com/hdr

PCI-SIG®, PCI Express® and the PCIe® design marks are registered trademarks