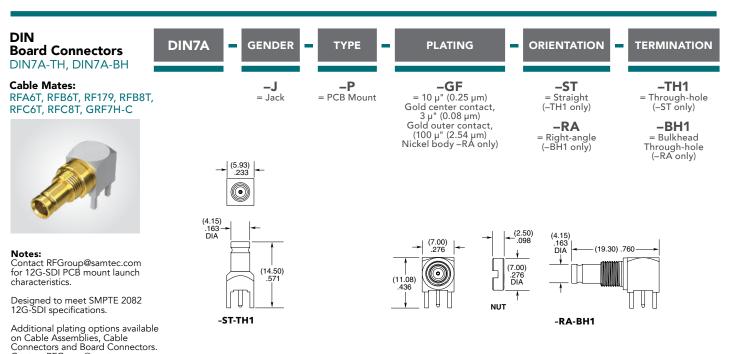

## 75 Ω DIN 1.0/2.3 TO 12 GHz

| DIN<br>Cable Assemblies<br>RFA6T, RFB6T, RF179,         | SERIES                                                                                                                          | END 1 END 2<br>CONNECTOR CONNECTOR                                                                                                     | OVERALL LENGTH                                                                                                      |
|---------------------------------------------------------|---------------------------------------------------------------------------------------------------------------------------------|----------------------------------------------------------------------------------------------------------------------------------------|---------------------------------------------------------------------------------------------------------------------|
| RFB8T, RFC6T, RFC8T                                     | <b>RFC6T*</b><br>= 12G-SDI,<br>Belden 4694R Cable                                                                               | <b>–78SP4</b><br>= 75 Ω DIN Straight Plug                                                                                              | -"XXXXX"<br>= Overall length<br>in millimeters                                                                      |
|                                                         | RFC8T*<br>= 12G-SDI,<br>Belden 4855R Cable<br>RFA6T<br>= RG 6 Cable<br>RFB6T<br>= Belden 1694A Cable<br>RF179<br>= RG 179 Cable | <b>ALSO AVAILABLE</b><br>75 Ω: HD-BNC™, BNC = RFB6T, RFA6T, RFC6T<br>75 Ω: BNC, SMB, MCX, MMCX = RF179<br>75 Ω: HD-BNC™ = RFB8T, RFC8T | –0100 (100 mm) 3.94" minimum<br>(RF179)<br>–0300 (300 mm) 11.81" minimum<br>(RFA6T, RFB6T,<br>RFB8T, RFC6T, RFC8T ) |
| *Designed to meet SMPTE 2082<br>12G-SDI specifications. | <b>RFB8T</b><br>= Belden 1855A Cable                                                                                            |                                                                                                                                        |                                                                                                                     |