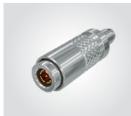

## DIN **Cable Connectors** DIN7A-CA

Supplied with pins and ferrules. See website for dimensions

Contact RFGroup@samtec.com