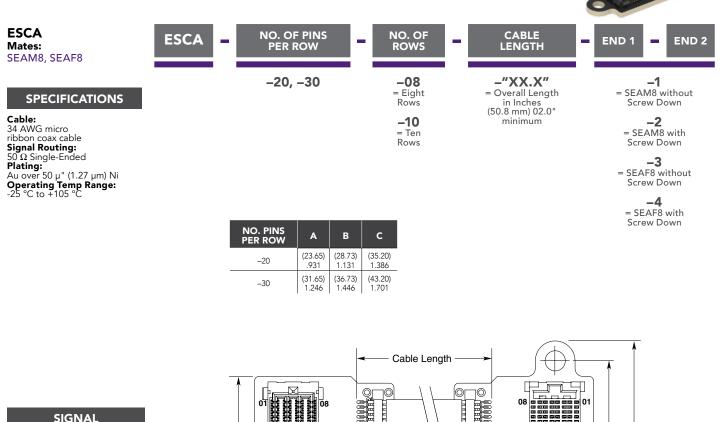

## ESCA-30-08-XX.XX-1-4 SHOWN

samtec.com?ESCA

۲

242

Unless otherwise approved in writing by Samtec, all parts and components are designed and built according to Samtec's specifications which are subject to change without notice.