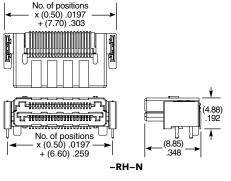

| (3.95) .156 | (1.00) .039 |
| -L3.0                    | (4.45) .175 | (1.50) .059 |
| -L4.0                    | (5.45) .215 | (2.50) .098 |

(7.45) .293

(4.50) .177









| LEAD STYLE    | MATED<br>HEIGHT * |
|---------------|-------------------|
| -02.5 & -02.5 | (5.00) .196       |
| -02.5 & -03.0 | (5.50).217        |
| -03.0 & -03.0 | (6.00).236        |
| -02.5 & -04.0 | (6.50).256        |
| -03.0 & -04.0 | (7.00) .276       |
| -04.0 & -04.0 | (8.00).315        |
| -02.5 & -06.0 | (8.50).335        |
| -03.0 & -06.0 | (9.00).354        |
| -04.0 & -06.0 | (10.00) .394      |
| -06.0 & -06.0 | (12.00) .472      |

<sup>\*</sup>Processing conditions will affect mated height.



-L6.0



Some lengths, styles and options are non-standard, non-returnable.









View complete specifications at: samtec.com?LSHM