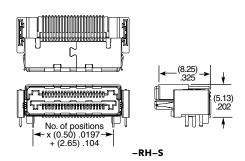

## -S = With Shield

**SHIELD** 

OPTION

-N= Without Shield

**-K** = (3.50 mm) .138" DIA Polyimide film Pick & Place Pad

-TR = Tape & Reel

-FR = Full Reel Tape & Reel (must order maximum quantity per reel; contact Samtec for quantity breaks)