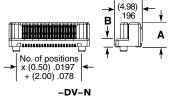

## (0.50 mm) .0197" PITCH • RUGGED HERMAPHRODITIC CONNECTORS

NO. PINS PER ROW

05, 10, 20,

30, 40, 50

(Vertical) Specify LEAD **STYLE** from chart

**LEAD** 

STYLE

(Right-angle) -01 = Standard