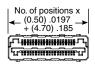

## (0.50 mm) .0197" PITCH • RUGGED HERMAPHRODITIC CONNECTORS

NO. PINS PER ROW

05, 10, 20,

30, 40, 50

(Vertical) Specify LEAD **STYLE** from chart

**LEAD** 

STYLE

(Right-angle) -01 = Standard