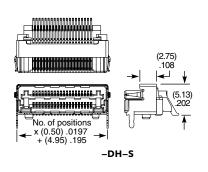

## **PLATING** OPTION

= Gold flash

Matte Tin on tail

on contact, Matte Tin on tail =10 µ" (0.25 µm) Gold on contact,

-DV = Vertical

**TAIL** 

OPTION

-DH = Right-angle (Lead style –01 & -L1 only)

-RH = Reverse Right-angle (Lead style –01 & -L1 only

## -S = With Shield

**SHIELD** 

OPTION

-N= Without Shield

**-K** = (3.50 mm) .138" DIA Polyimide film Pick & Place Pad

-TR = Tape & Reel

-FR = Full Reel Tape & Reel (must order maximum quantity per reel; contact Samtec for quantity breaks)