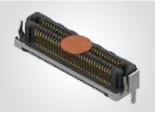

## (0.50 mm) .0197" PITCH • RUGGED HERMAPHRODITIC CONNECTORS

NO. PINS PER ROW

05, 10, 20,

30, 40, 50

(Vertical) Specify LEAD **STYLE** from chart

**LEAD** 

STYLE

(Right-angle) -01 = Standard