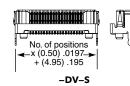

## (0.50 mm) .0197" PITCH • RUGGED HERMAPHRODITIC CONNECTORS

NO. PINS PER ROW

05, 10, 20,

30, 40, 50

(Vertical) Specify LEAD **STYLE** from chart

**LEAD** 

STYLE

(Right-angle) -01 = Standard