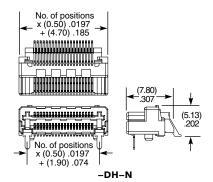

-RH = Reverse Right-angle (Lead style –01 & -L1 only

## -S = With Shield

**SHIELD** 

OPTION

-N= Without Shield

**-K** = (3.50 mm) .138" DIA Polyimide film Pick & Place Pad

-TR = Tape & Reel

-FR = Full Reel Tape & Reel (must order maximum quantity per reel; contact Samtec for quantity breaks)