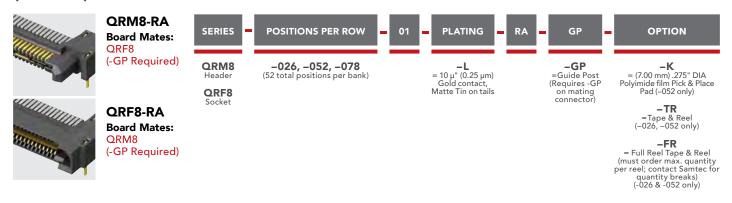

#### Note:

Some lengths, styles and options are non-standard, non-returnable.

View complete specifications at: samtec.com?QRM8-RA or samtec.com?QRF8-RA