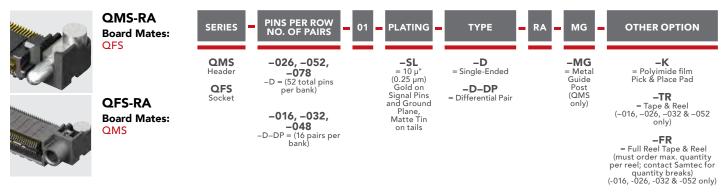

## (0.635 mm) .025" PITCH RIGHT-ANGLE GROUND PLANE HEADERS & SOCKETS

View complete specifications at: samtec.com?QMS-RA or samtec.com?QFS-RA