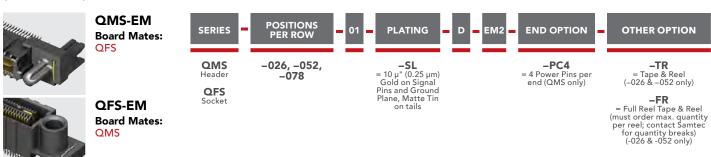

## (0.635 mm) .025" PITCH EDGE MOUNT GROUND PLANE HEADERS & SOCKETS

View complete specifications at: samtec.com?QMS-EM or samtec.com?QFS-EM