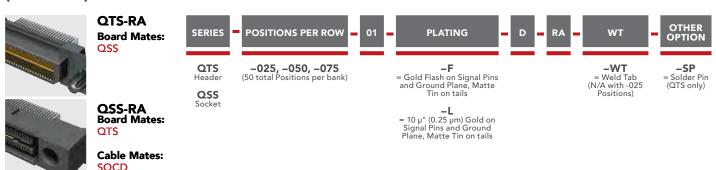

## (0.635 mm) .025" PITCH RIGHT-ANGLE GROUND PLANE HEADER

### Note:

Some lengths, styles and options are non-standard, non-returnable.

View complete specifications at: samtec.com?QTS-RA or samtec.com?QSS-RA