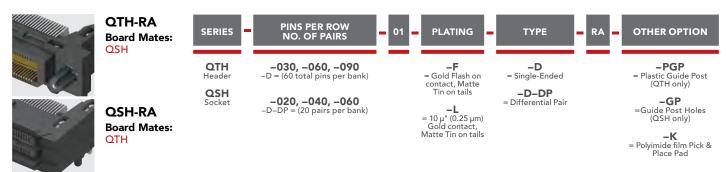

## (0.50 mm) .0197" PITCH RIGHT-ANGLE GROUND PLANE HEADERS & SOCKETS

View complete specifications at: samtec.com?QTH-RA or samtec.com?QSH-RA