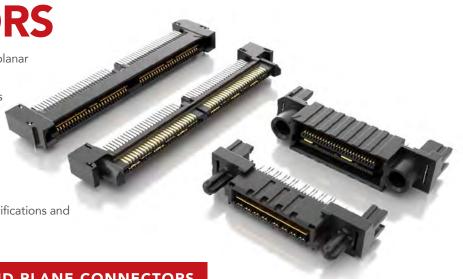

# RIGHT-ANGLE & EDGE MOUNT HIGH-SPEED GROUND PLANE CONNECTORS

- Right-Angle and Edge Mount designs for coplanar and perpendicular mating
- Q Strip® Right-Angle High-Speed Connectors on 0.50 mm & 0.635 mm pitches
- Q2<sup>™</sup> Right-Angle & Edge Mount Rugged High-Speed Connectors on 0.635 mm pitch
- Q Rate<sup>™</sup> Right-Angle Slim Body High-Speed Connectors on 0.80 mm pitch
- Visit samtec.com/QSeries for complete specifications and ordering information

# Q STRIP® HIGH-SPEED GROUND PLANE CONNECTORS