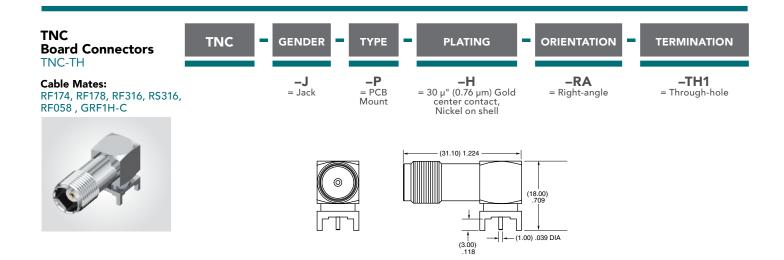

## 50 $\Omega$ TNC TO 6 GHz



## TNC Cable Connectors TNC-CA



Supplied with pins, washers, nuts and ferrules. See website for dimensions.

## CONNECTORS FOR INDUSTRY STANDARD CABLES

| TNC-P-C-GN-ST-CA1 | RG 174/316 Cable           |
|-------------------|----------------------------|
| TNC-P-C-GN-ST-CA2 | RG 178 Cable               |
| TNC-P-C-GN-SR-C10 | RG 58 Cable                |
| TNC-J-C-GN-ST-BH1 | RG 174/316 Cable, Bulkhead |
| TNC-J-C-GN-ST-BH2 | RG 178 Cable, Bulkhead     |
| P-C = Cable Plug  |                            |

J-C = Cable Jack

- $GN = Plating (10 \mu'' Gold on contact, Nickel on body)$
- ST = Straight
- SR = Straight Reverse Polarity





## samtec.com/TNC